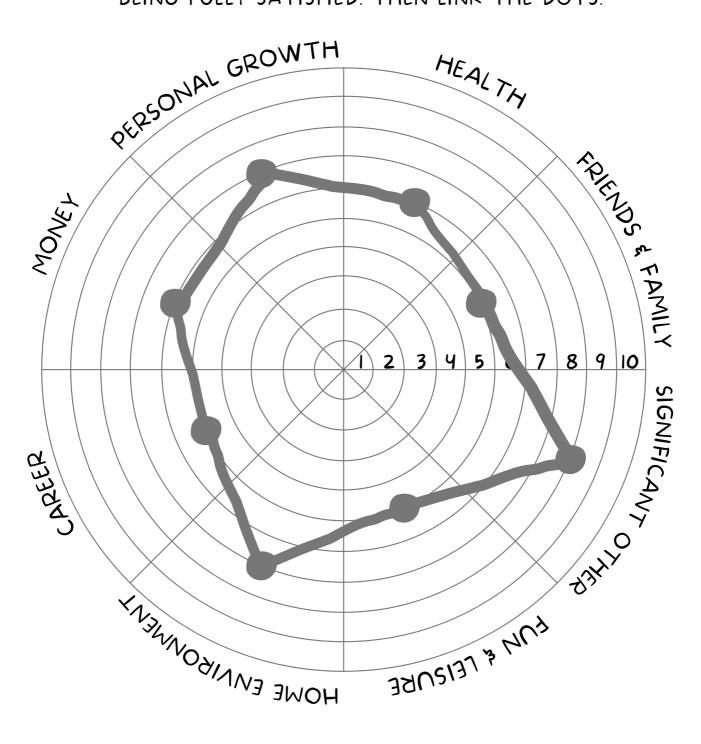

## Midster Life Wheel

THE WHEEL IS A GREAT TOOL TO HELP YOU UNDERSTAND WHERE YOU ARE WITH EACH ASPECT OF YOUR LIFE AND WHAT YOU MAY LIKE TO CONCENTRATE ON. IT MAY NOT NECESSARILY BE THE AREA WITH THE LOWEST SCORE. THINK ABOUT THE 8 LIFE CATEGORIES BELOW, AND RATE THEM FROM I - 10, WITH 0 BEING VERY DISATISFIED & 10 BEING FULLY SATISFIED. THEN LINK THE DOTS.